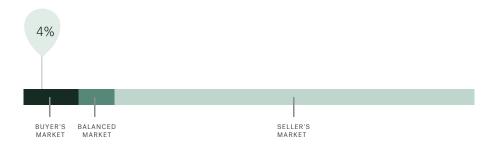

### Sales-to-Active Ratio

#### Market Status

Buyers Market

Surrey is currently a **Buyers Market**. This means that **less than 12%** of listings are sold within **30 days**. Buyers may have a **slight advantage** when negotiating prices.