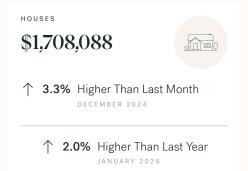

### Surrey Single Family Houses

JANUARY 2025 - 5 YEAR TREND

#### Sales Price

#### Sales-to-Active Ratio

Summary of Sales Price Change