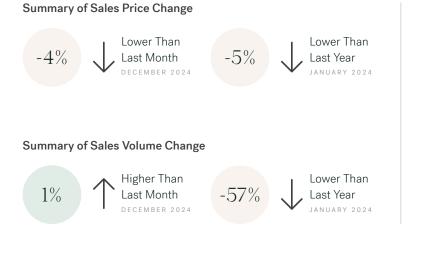

#### Sales Price

#### Sales-to-Active Ratio

Summary of Sales Price Change

### Number of Transactions