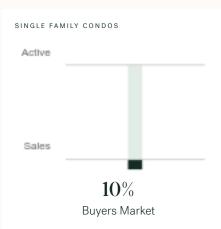

### Surrey Single Family Condos

JANUARY 2025 - 5 YEAR TREND

#### Market Status

Buyers Market

Surrey is currently a **Buyers Market**. This means that **less than 12%** of listings are sold within **30 days**. Buyers may have a **slight advantage** when negotiating prices.