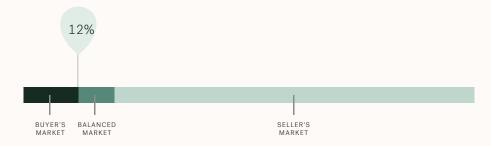

### Sales-to-Active Ratio

#### Market Status

Buyers Market

Surrey is currently a **Buyers Market**. This means that **less than 12%** of listings are sold within **30 days**. Buyers may have a **slight advantage** when negotiating prices.