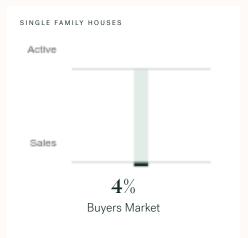

### Surrey Single Family Houses

JANUARY 2025 - 5 YEAR TREND

#### Market Status

Buyers Market

Surrey is currently a **Buyers Market**. This means that **less than 12%** of listings are sold within **30 days**. Buyers may have a **slight advantage** when negotiating prices.