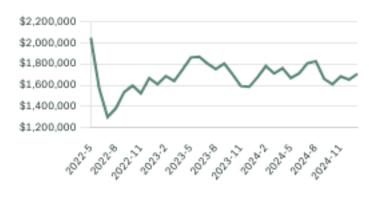

s Quee   | n Mary Park | Royal Heights | Serpentine   | Sullivan Station   |
| Sunnyside Park  | West Newton     | Whalley V     | White Rock   |             |             |               |              |                    |

### January 2025 Surrey Overview

ROYAL LEPAGE

### Sales-to-Active Ratio







### HPI Benchmark Price (Average Price)





- ↓ -0.2% Lower Than Last Month DECEMBER 2024
  - ↓ -2.0% Lower Than Last Year JANUARY 2024





### Market Share







### Surrey Single Family Houses

JANUARY 2025 - 5 YEAR TREND

#### Market Status

Buyers Market

Surrey is currently a **Buyers Market**. This means that **less than 12%** of listings are sold within **30 days**. Buyers may have a **slight advantage** when negotiating prices.





KLEIN II

ROYAL LEPAGE



#### Sales Price



#### Sales-to-Active Ratio

Summary of Sales Price Change



### Number of Transactions



### Surrey Single Family Townhomes

JANUARY 2025 - 5 YEAR TREND

### Market Status



Surrey is currently a **Buyers Market**. This means that **less than 12%** of listings are sold within **30 days**. Buyers may have a **slight advantage** when negotiating prices.





KLEIN II

ROYAL LEPAGE

#### Sales Price





#### Sales-to-Active Ratio



Number of Transactions



### Surrey Single Family Condos

JANUARY 2025 - 5 YEAR TREND

#### Market Status

Buyers Market

Surrey is currently a **Buyers Market**. This means that **less than 12%** of listings are sold within **30 days**. Buyers may have a **slight advantage** when negotiating prices.





KLEIN II

ROYAL LEPAGE

#### Sales Price





### Sa