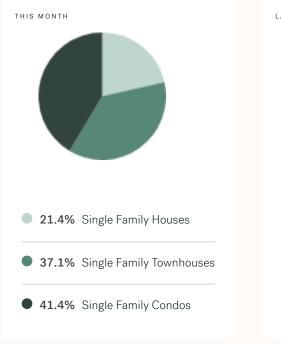

--------------|--------------|-------------|-------------|---------------|--------------|--------------------|
| East Newton     | Elgin Chantrell | Fleetwood-Tyr | nehead Fras  | er Heights  | Grandview   | Guildford H   | lazelmere Ki | ng George Corridor |
| Morgan Creek    | Pacific Douglas | Panorama R    | Ridge Port K | ells Quee   | n Mary Park | Royal Heights | Serpentine   | Sullivan Station   |
| Sunnyside Park  | West Newton     | Whalley V     | White Rock   |             |             |               |              |                    |

### January 2025 Surrey Overview

ROYAL LEPAGE

### Sales-to-Active Ratio







### HPI Benchmark Price (Average Price)





- ↓ -0.2% Lower Than Last Month DECEMBER 2024
  - ↓ -2.0% Lower Than Last Year JANUARY 2024





### Market Share







### Surrey Single Family Houses

JANUARY 2025 - 5 YEAR TREND

#### Market Status

Buyers Market

Surrey is currently a **Buyers Market**. This means that **less than 12%** of listings are sold within **30 days**. Buyers may have a **slight advantage** when negotiating prices.





KLEIN II

ROYAL LEPAGE



#### Sales Price



#### Sales-to-Active Ratio

Summary of Sales Price Change



### Number of Transactions



### Surrey Single Family Townhomes

JANUARY 2025 - 5 YEAR TREND

### Market Status



Surrey is currently a **Buyers Market**. This means that **less than 12%** of listings are sold within **30 days**. Buyers may have a **slight advantage** when negotiating prices.





KLEIN II

ROYAL LEPAGE

#### Sales Price





#### Sales-to-Active Ratio



Number of Transactions



##