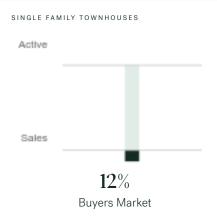

### Surrey Single Family Townhomes

JANUARY 2025 - 5 YEAR TREND

### Market Status

Surrey is currently a **Buyers Market**. This means that **less than 12%** of listings are sold within **30 days**. Buyers may have a **slight advantage** when negotiating prices.

KLEIN II