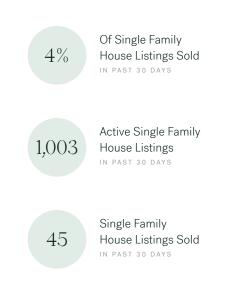

### Sales-to-Active Ratio

### Market Share

#### Market Status

Buyers Market

Surrey is currently a **Buyers Market**. This means that **less than 12%** of listings are sold within **30 days**. Buyers may have a **slight advantage** when negotiating prices.