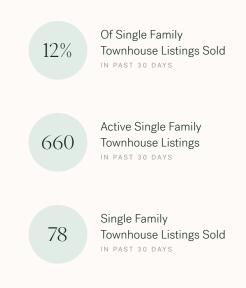

### Market Share

#### Market Status

Buyers Market

Surrey is currently a **Buyers Market**. This means that **less than 12%** of listings are sold within **30 days**. Buyers may have a **slight advantage** when negotiating prices.