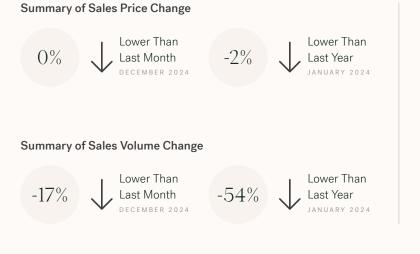

### HPI Benchmark Price (Average Price)

- ↓ -0.2% Lower Than Last Month DECEMBER 2024
  - ↓ -2.0% Lower Than Last Year JANUARY 2024

#### Sales Price

#### Sales-to-Active Ratio

Summary of Sales Price Change