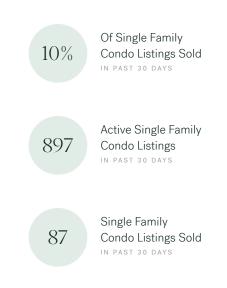

### Surrey Single Family Condos

JANUARY 2025 - 5 YEAR TREND

#### Market Status

Buyers Market

Surrey is currently a **Buyers Market**. This means that **less than 12%** of listings are sold within **30 days**. Buyers may have a **slight advantage** when negotiating prices.