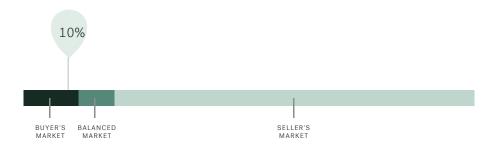

#### Market Status

Buyers Market

Surrey is currently a **Buyers Market**. This means that **less than 12%** of listings are sold within **30 days**. Buyers may have a **slight advantage** when negotiating prices.