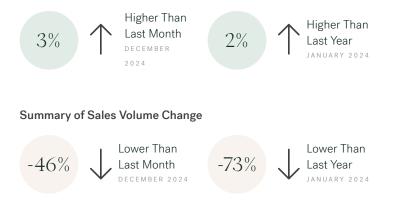

### HPI Benchmark Price (Average Price)

- ↓ -0.2% Lower Than Last Month DECEMBER 2024
  - ↓ -2.0% Lower Than Last Year JANUARY 2024

#### Sales-to-Active Ratio

Summary of Sales Price Change